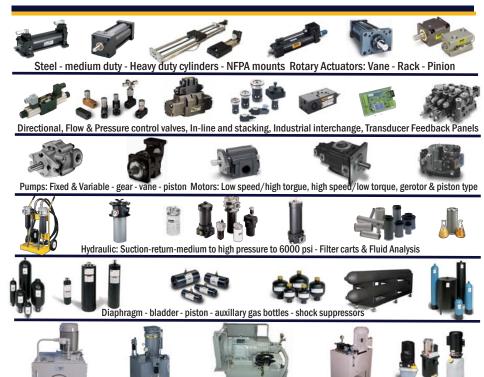

# **Hydraulic Group**

**Cylinders & Actuators** 

**Hydraulic Valves** 

**Pumps & Motors** 

**Hydraulic Filtration** 

**Hydraulic Accumulators** 

**Power Units** 

**Cylinders** 

## **Automation Group**

Vertical Units - Horizontal - Custom-designed - Redi-Pak - Oildyne Compact Units

Valves: Directional - Flow - Serial addressable modules - stacking - FRL's: Modular - Standard - Hi-Precision - Lockouts

Grippers - slides: thrust, reach & base - High-Strength Aluminum Framing - Air Logic - Vacuum cups & Generators

Vane and Rack & Pinion up to 10,000 ft-lbs

**High-Efficiency Air Filters** 

**Rotary Actuators** 

Compressed air and gas filtration products - Process Filtration, cartridges - Desiccant Dryers - Line Dryers