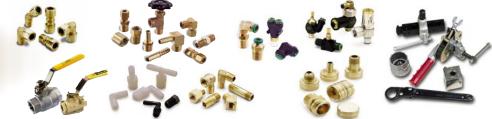

#### **Brass Products**

Compression, Pipe, Ball Valves, Integrated Fittings, Push to Connect, Flared, Hose Barb, Dubl-barb, Polytite, Needle valves, Drain, Shut-off, Plug, Metric brass, & TOOLS