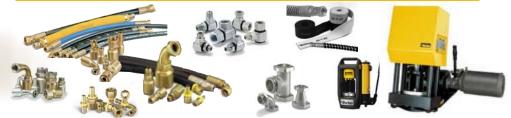

### **Tube Fittings**

37 Degree flare, Pipe Fittings, Bite-type, O-ring face seal, Komatsu, Flange, METRIC, Tube clamping systems, Specialty fittings, BENDERS & TOOLS

#### **Brass Products**

Compression, Pipe, Ball Valves, Integrated Fittings, Push to Connect, Flared, Hose Barb, Dubl-barb, Polytite, Needle valves, Drain, Shut-off, Plug, Metric brass, & TOOLS

### **Quick Couplers**

Hydraulic, Pneumatic, Industrial Interchange, Straight-Thru, Flush Face, No Spill, EZ Mate, High Flow, Pioneer, Moldmate, Swivels, Blow Guns, Check Valves, Diagnostics, Servicemaster

#### **Hose Products**

Hydraulic Hose, thru 6-wire braid, Tuff Cover, Hose Adapters, Fittings: Crimp or Reusable, Hose protectors, Low pressure pushlok, Hose Fab. Equipment, Crimp Machines