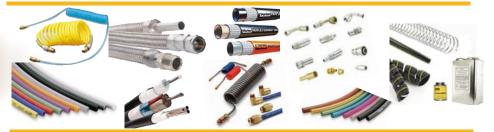

#### **Hose Products**

Hydraulic Hose, thru 6-wire braid, Tuff Cover, Hose Adapters, Fittings: Crimp or Reusable, Hose protectors, Low pressure pushlok, Hose Fab. Equipment, Crimp Machines

### **Parflex**

Thermoplastic hydraulic hose, Super High pressure,
Plastic tubing, Teflon hose, Fittings: push-in bite-type - Barbs - swage, Metal hose, Fast-Stor,
Hose guards

### **Industrial Hose**

General purpose rubber hose -1/4" to 8" for gases, water, oil, air, chemicals, steam. Discharge, suction, washdown, material handling, Food handling, Welding, Petroleum

**Fluid Connectors** 