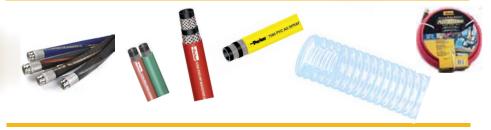

#### **Hose Products**

Hydraulic Hose, thru 6-wire braid, Tuff Cover, Hose Adapters, Fittings: Crimp or Reusable, Hose protectors, Low pressure pushlok, Hose Fab. Equipment, Crimp Machines

### **Parflex**

Thermoplastic hydraulic hose, Super High pressure,
Plastic tubing, Teflon hose, Fittings: push-in bite-type - Barbs - swage, Metal hose, Fast-Stor,
Hose guards

### **Industrial Hose**

General purpose rubber hose -1/4" to 8" for gases, water, oil, air, chemicals, steam. Discharge, suction, washdown, material handling, Food handling, Welding, Petroleum

**Fluid Connectors** 