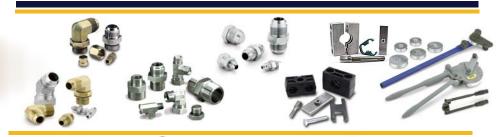

### **Tube Fittings**

37 Degree flare, Pipe Fittings, Bite-type, O-ring face seal, Komatsu, Flange, METRIC, Tube clamping systems, Specialty fittings, BENDERS & TOOLS

#### **Brass Products**

Compression, Pipe, Ball Valves, Integrated Fittings, Push to Connect, Flared, Hose Barb, Dubl-barb, Polytite, Needle valves, Drain, Shut-off, Plug, Metric brass, & TOOLS