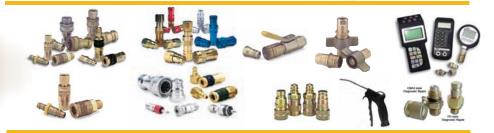

### **Quick Couplers**

Hydraulic, Pneumatic, Industrial Interchange, Straight-Thru, Flush Face, No Spill, EZ Mate, High Flow, Pioneer, Moldmate, Swivels, Blow Guns, Check Valves, Diagnostics, Servicemaster